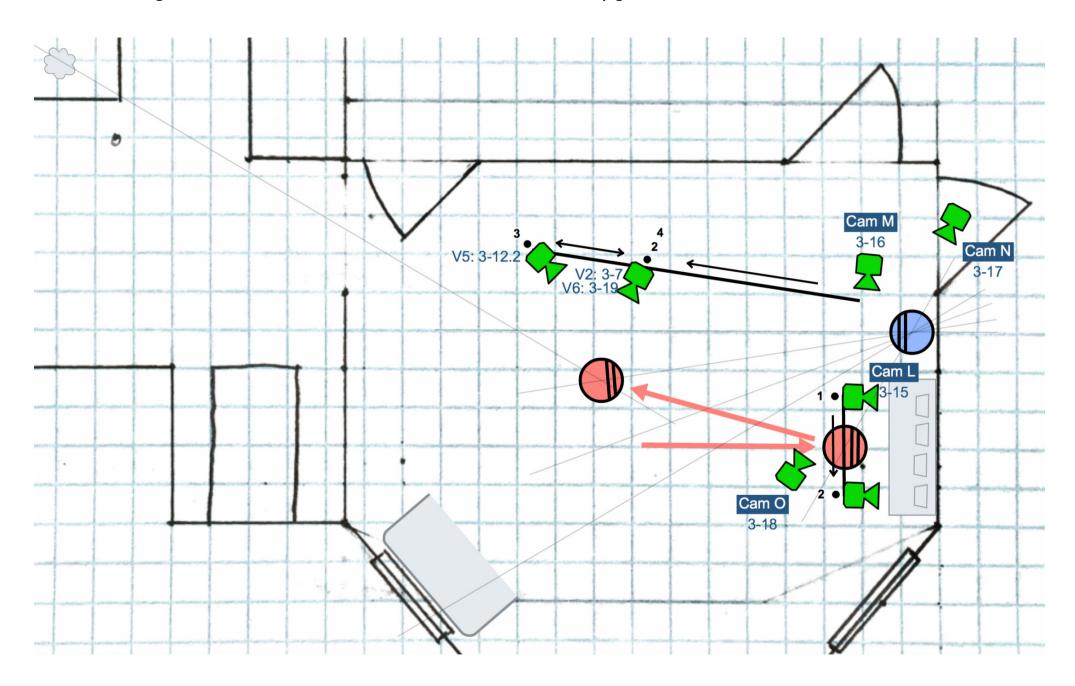

Scene 3-5 - Page 4: Colleen Moves to Shelf, Back Into Room, pg. 8

Scene 3-5 - Page 5: Colleen Moves to Center of Room, Closes Eyes, Cutaways, pg. 8-9

Scene 3-5 - Page 6: Scene 5

| Shot | Vers | Nickname | Description                                                                                               | Type |
|------|------|----------|-----------------------------------------------------------------------------------------------------------|------|
| Α    | 1    | 3-1      | OTS, Colleen Enters Rooms, Drops to Knees, Stands, Walks to Couch (Same as Cam L from Scene 1)            | OTS  |
| Α    | 2    | 5-2      | OTS, Colleen Talking to Echo Pre-Spin (Same as Cam L from Scene 1)                                        |      |
| В    | 1    | 3-2      | Wide, Master, Colleen Enters, Drops to Knees, Stands, Moves to Couch (Same as Cam D from Scene 1)         | MLS  |
| В    | 2    | 3-7      | Colleen Stands, Reacts to Alexa Speech, Moves to Couch, Dolly/Pan to Follow                               | MAP  |
| В    | 3    | 3-11     | Wide, Colleen on Couch, Stands, Moves to Center of Room, Moves to Shelf (Same as Cam D from Scene 1)      | MLS  |
| В    | 4    | 3-12     | Medium, Colleen on Couch, Stands, Moves to Center of Room, Moves to Shelf (Same as Cam D from Scene 1)    | MS   |
| В    | 5    | 3-12.2   | Colleen Stands, Moves to Center of Room, Moves to Shelf (Start at Position 2, Move to 3 on Move to Shelf) |      |
| В    | 6    | 3-19     | Medium, Track Back as Colleen Moves Back Into Room                                                        | MS   |
| С    | 1    | 3-3      | POV, Framed Picture of Kids from Colleen's Position                                                       | POV  |
| D    | 1    | 3-4      | Medium, Low, Colleen Drops to Her Knees, Into Frame, Stands Out of Frame                                  | MS   |
| D    | 2    | 3-4.2    | Medium, Low, Colleen Drops to Her Knees, Business, Stands, Camera Follows Throughout                      | MS   |
| D    | 3    | 3-4.3    | MCU, Low, Colleen Drops to Her Knees, Into Frame, Stands Out of Frame                                     | MCU  |
| E    | 1    | 3-5      | OTS, Echo, From Colleen Kneeling Position                                                                 | OTS  |
| F    | 1    | 3-6      | Slow Dolly In, Alexa Speech Before Colleen Stands                                                         | CRP  |
| G    | 1    | 3-8      | Slow Dolly Right, Alexa Speech from Colleen Standing to End of Speech                                     | CRP  |
| Н    | 1    | 3-9      | Medium, Colleen Sits on Couch, Listens, Stands (Same as Cam A, Position 2, from Scene 1)                  | MS   |
| I    | 1    | 3-10     | POV of Echo from Couch (Same as Cam G from Scene 1)                                                       | POV  |
| J    | 1    | 3-13     | MCU, Colleen Speech in Middle of Room                                                                     | MCU  |
| J    | 2    | 3-20     | CU, Colleen in Center of Room, Closes Eyes, Follow                                                        | CU   |
| J    | 3    | 5-1      | CU, Colleen Talking to Echo, Pre-Spin                                                                     | CU   |
| J    | 4    | 5-3      | Dolly Arc Right to Left Around Colleen as She Spins, Slight Lift to Face, Land for Scene                  | MS   |
| K    | 1    | 3-14     | POV of Echo from Middle of Room (Same as Cam E from Scene 1)                                              | POV  |
| L    | 1    | 3-15     | POV/CU, Framed Pictures on Shelves, Pan/Dolly Left to Right, Cutaway                                      | CU   |
| M    | 1    | 3-16     | MCU, Colleen at Shelf, Turns to Echo, Moves Back into Room                                                | MCU  |

| Shot | Vers | Nickname | Description                                                   | Туре |
|------|------|----------|---------------------------------------------------------------|------|
| N    | 1    | 3-17     | OTS, Colleen at Shelf                                         | OTS  |
| 0    | 1    | 3-18     | OTS, Echo from Colleen Position at Shelf                      | OTS  |
| Р    | 1    | 3-21     | Slow Dolly In, Medium, Curtains Swaying in Breeze, Cutaway    | CRP  |
| Р    | 2    | 3-22     | Medium, High Angle, Pan Left to Righ, Light on Floor, Cutaway | DWN  |
| Q    | 1    | 4-1      | MCU, Flowers in FG, Colleen in BG Out of Focus                | MCU  |
| R    | 1    | 5-4      | POV, Echo from Colleen, Awaiting Response                     |      |
| S    | 1    | 5-5      | Wide, Head-to-Head, Tableau, End of Scene                     | TWO  |