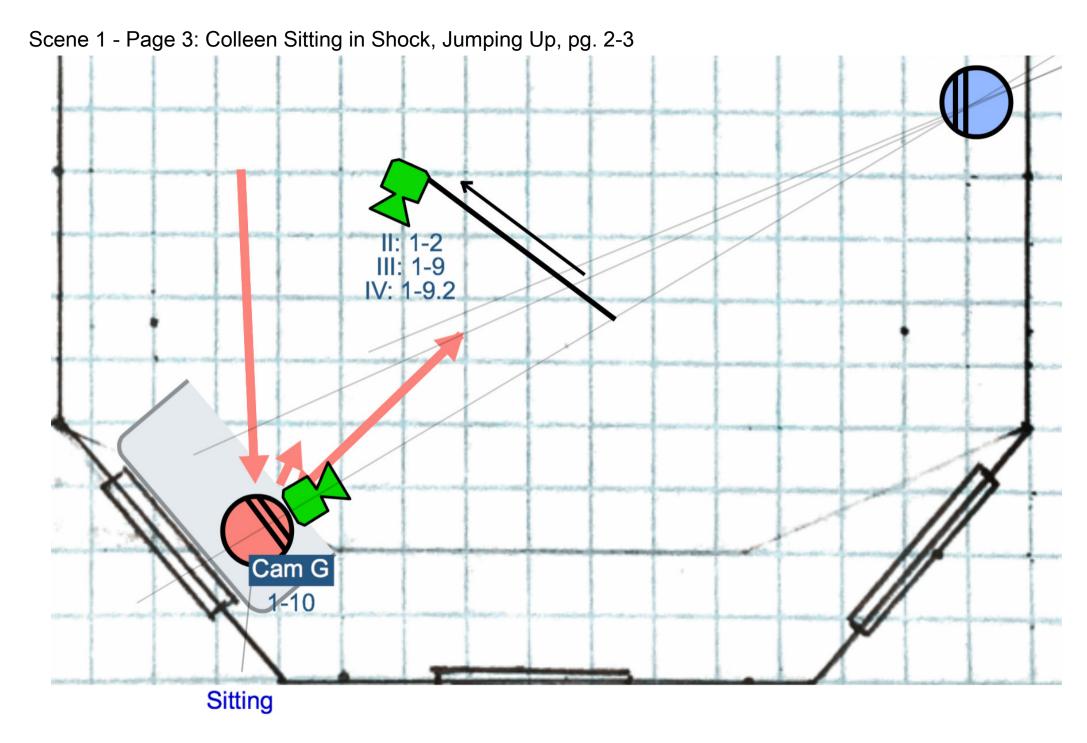

Scene 1 - Page 1: Colleen Sits on Couch, pg. 1

Scene 1 - Page 2: Colleen Moves to Middle of Room, pg 1-2

Printed Wed Apr 11 2018 11:29:33 PM

Scene 1 - Page 4: Colleen Jumps Up, Echo Speech pg. 3-4 Knife Block Cam I 1-13 Cam H 1-12

Printed Wed Apr 11 2018 11:29:33 PM

Scene 1 - Page 5: Colleen Moves Into Kitchen

| Shot | Vers | Nickname | Description                                                                       | Туре |
|------|------|----------|-----------------------------------------------------------------------------------|------|
| Α    | I    | 1-1      | Wide, Dolly Right, Colleen Enters and Sits                                        | ES   |
| Α    | II   | 1-2      | Medium, Colleen Sitting                                                           | MS   |
| Α    | Ш    | 1-9      | Medium, Colleen Sitting in Shock, Jumping Up                                      | MS   |
| Α    | IV   | 1-9.2    | MCU, Colleen Sitting in Shock, Jumping Up                                         | MCU  |
| В    | I    | 1-3      | OTS of Echo                                                                       | OTS  |
| С    | I    | 1-4      | Echo, Slight High, Reverse                                                        | MS   |
| D    | I    | 1-5      | Wide, Master, Colleen Moves to Center of Room, Talks to Echo, Moves Back to Couch | MLS  |
| D    | II   | 1-7      | Medium, Colleen in Center of Room                                                 | MS   |
| D    | Ш    | 1-11     | Wide, Master, Colleen Jumps Off Couch                                             | MLS  |
| D    | IV   | 1-16     | Wide, Colleen Slowly Moves Towards Kitchen, Then Moves Quickly                    |      |
| E    | I    | 1-6      | POV of Echo                                                                       | POV  |
| F    | I    | 1-8      | OTS, Echo BG, Colleen Turns to Profile in FG                                      |      |
| G    | I    | 1-10     | POV, Echo from Couch                                                              | POV  |
| Н    | I    | 1-12     | Echo Speech, Slow Push In                                                         | CRP  |
| I    | I    | 1-13     | Colleen Reacting to Echo Speech, Slow Push In, Slight Low                         | CRP  |
| J    | I    | 1-14     | CU, Colleen Reacting to Echo Speech, Looks to Kitchen                             | CU   |
| K    | I    | 1-15     | POV, Knife Block                                                                  | POV  |
| L    | I    | 1-17     | OTS, Colleen Moves Towards Kitchen                                                | OTS  |
| М    | I    | 1-18     | Dolly In, Pan Right, Colleen Rushes Through Kitchen Door                          |      |