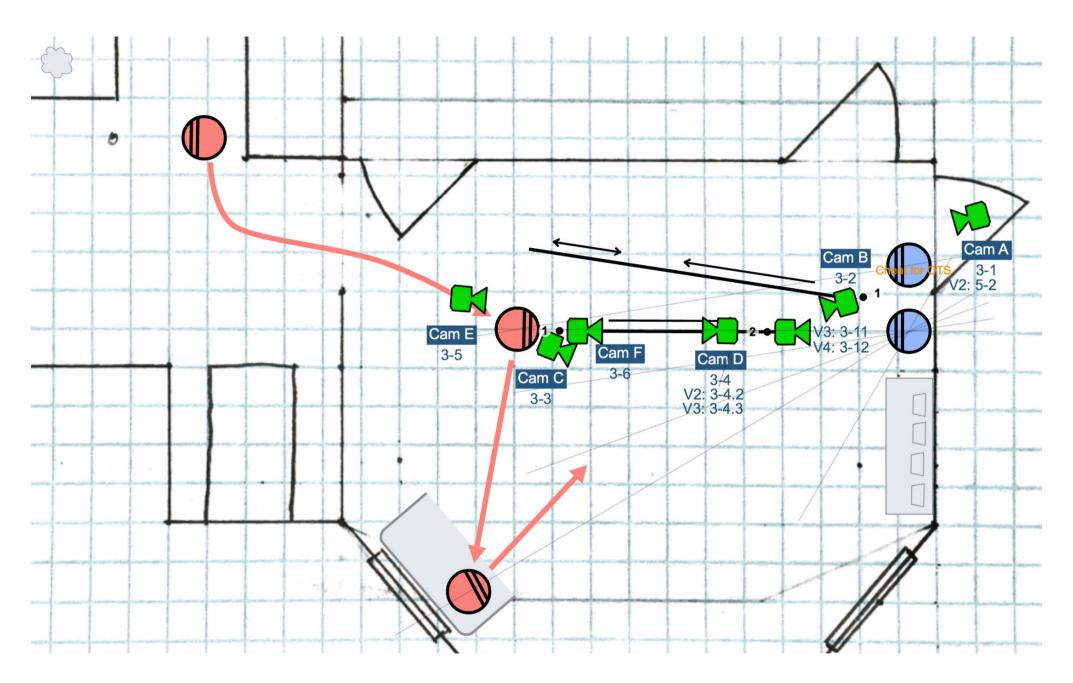

Scene 3-5 - Page 4: Colleen Moves to Shelf, Back Into Room, pg. 8

Scene 3-5 - Page 5: Colleen Moves to Center of Room, Closes Eyes, Cutaways, pg. 8-9

Scene 3-5 - Page 6: Scene 5

| Shot | Vers | Nickname | Description                                                                                               | Type |
|------|------|----------|-----------------------------------------------------------------------------------------------------------|------|
| Α    | 1    | 3-1      | OTS, Colleen Enters Rooms, Drops to Knees, Stands, Walks to Couch (Same as Cam L from Scene 1)            | OTS  |
| Α    | 2    | 5-2      | OTS, Colleen Talking to Echo Pre-Spin (Same as Cam L from Scene 1)                                        |      |
| В    | 1    | 3-2      | Wide, Master, Colleen Enters, Drops to Knees, Stands, Moves to Couch (Same as Cam D from Scene 1)         | MLS  |
| В    | 2    | 3-7      | Colleen Stands, Reacts to Alexa Speech, Moves to Couch, Dolly/Pan to Follow                               | MAP  |
| В    | 3    | 3-11     | Wide, Colleen on Couch, Stands, Moves to Center of Room, Moves to Shelf (Same as Cam D from Scene 1)      | MLS  |
| В    | 4    | 3-12     | Medium, Colleen on Couch, Stands, Moves to Center of Room, Moves to Shelf (Same as Cam D from Scene 1)    | MS   |
| В    | 5    | 3-12.2   | Colleen Stands, Moves to Center of Room, Moves to Shelf (Start at Position 2, Move to 3 on Move to Shelf) |      |
| В    | 6    | 3-19     | Medium, Track Back as Colleen Moves Back Into Room                                                        | MS   |
| С    | 1    | 3-3      | POV, Framed Picture of Kids from Colleen's Position                                                       | POV  |
| D    | 1    | 3-4      | Medium, Low, Colleen Drops to Her Knees, Into Frame, Stands Out of Frame                                  | MS   |
| D    | 2    | 3-4.2    | Medium, Low, Colleen Drops to Her Knees, Business, Stands, Camera Follows Throughout                      | MS   |
| D    | 3    | 3-4.3    | MCU, Low, Colleen Drops to Her Knees, Into Frame, Stands Out of Frame                                     | MCU  |
| E    | 1    | 3-5      | OTS, Echo, From Colleen Kneeling Position                                                                 | OTS  |
| F    | 1    | 3-6      | Slow Dolly In, Alexa Speech Before Colleen Stands                                                         | CRP  |
| G    | 1    | 3-8      | Slow Dolly Right, Alexa Speech from Colleen Standing to End of Speech                                     | CRP  |
| Н    | 1    | 3-9      | Medium, Colleen Sits on Couch, Listens, Stands (Same as Cam A, Position 2, from Scene 1)                  | MS   |
| I    | 1    | 3-10     | POV of Echo from Couch (Same as Cam G from Scene 1)                                                       | POV  |
| J    | 1    | 3-13     | MCU, Colleen Speech in Middle of Room                                                                     | MCU  |
| J    | 2    | 3-20     | CU, Colleen in Center of Room, Closes Eyes, Follow                                                        | CU   |
| J    | 3    | 5-1      | CU, Colleen Talking to Echo, Pre-Spin                                                                     | CU   |
| J    | 4    | 5-3      | Dolly Arc Right to Left Around Colleen as She Spins, Slight Lift to Face, Land for Scene                  | MS   |
| K    | 1    | 3-14     | POV of Echo from Middle of Room (Same as Cam E from Scene 1)                                              | POV  |
| L    | 1    | 3-15     | POV/CU, Framed Pictures on Shelves, Pan/Dolly Left to Right, Cutaway                                      | CU   |
| M    | 1    | 3-16     | MCU, Colleen at Shelf, Turns to Echo, Moves Back into Room                                                | MCU  |