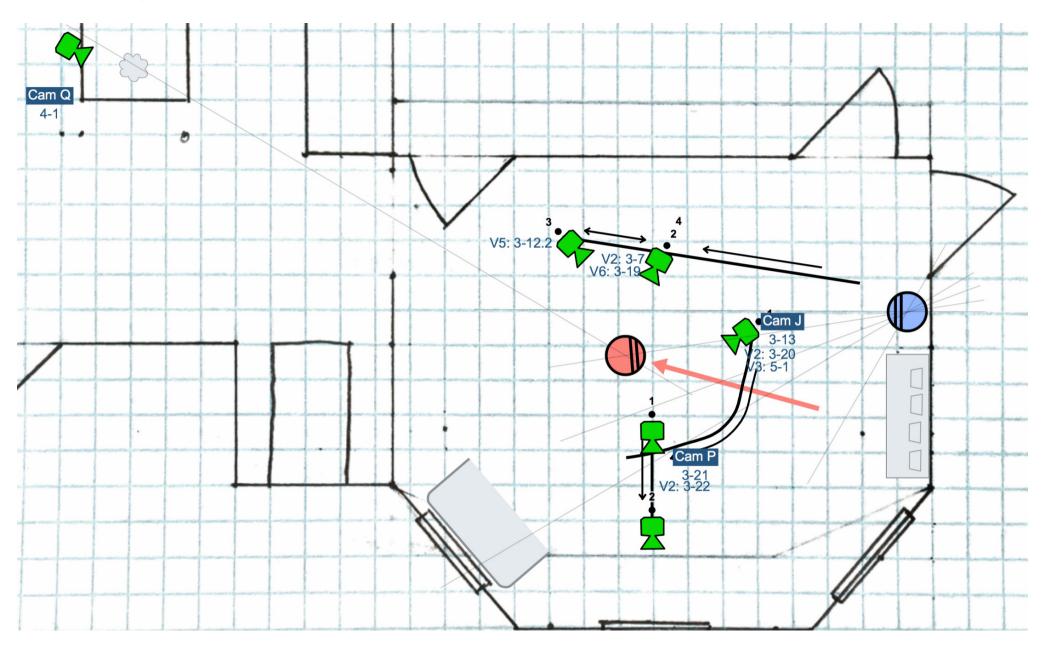

Scene 3-5 - Page 4: Colleen Moves to Shelf, Back Into Room, pg. 8

Scene 3-5 - Page 5: Colleen Moves to Center of Room, Closes Eyes, Cutaways, pg. 8-9

Scene 3-5 - Page 6: Scene 5

| Shot | Vers | Nickname | Description                                                                                               | Type |
|------|------|----------|-----------------------------------------------------------------------------------------------------------|------|
| Α    | 1    | 3-1      | OTS, Colleen Enters Rooms, Drops to Knees, Stands, Walks to Couch (Same as Cam L from Scene 1)            | OTS  |
| Α    | 2    | 5-2      | OTS, Colleen Talking to Echo Pre-Spin (Same as Cam L from Scene 1)                                        |      |
| В    | 1    | 3-2      | Wide, Master, Colleen Enters, Drops to Knees, Stands, Moves to Couch (Same as Cam D from Scene 1)         | MLS  |
| В    | 2    | 3-7      | Colleen Stands, Reacts to Alexa Speech, Moves to Couch, Dolly/Pan to Follow                               | MAP  |
| В    | 3    | 3-11     | Wide, Colleen on Couch, Stands, Moves to Center of Room, Moves to Shelf (Same as Cam D from Scene 1)      | MLS  |
| В    | 4    | 3-12     | Medium, Colleen on Couch, Stands, Moves to Center of Room, Moves to Shelf (Same as Cam D from Scene 1)    | MS   |
| В    | 5    | 3-12.2   | Colleen Stands, Moves to Center of Room, Moves to Shelf (Start at Position 2, Move to 3 on Move to Shelf) |      |
| В    | 6    | 3-19     | Medium, Track Back as Colleen Moves Back Into Room                                                        | MS   |
| С    | 1    | 3-3      | POV, Framed Picture of Kids from Colleen's Position                                                       | POV  |
| D    | 1    | 3-4      | Medium, Low, Colleen Drops to Her Knees, Into Frame, Stands Out of Frame                                  | MS   |
| D    | 2    | 3-4.2    | Medium, Low, Colleen Drops to Her Knees, Business, Stands, Camera Follows Throughout                      | MS   |
| D    | 3    | 3-4.3    | MCU, Low, Colleen Drops to Her Knees, Into Frame, Stands Out of Frame                                     | MCU  |
| E    | 1    | 3-5      | OTS, Echo, From Colleen Kneeling Position                                                                 | OTS  |
| F    | 1    | 3-6      | Slow Dolly In, Alexa Speech Before Colleen Stands                                                         | CRP  |
| G    | 1    | 3-8      | Slow Dolly Right, Alexa Speech from Colleen Standing to End of Speech                                     | CRP  |
| Н    | 1    | 3-9      | Medium, Colleen Sits on Couch, Listens, Stands (Same as Cam A, Position 2, from Scene 1)                  | MS   |
| I    | 1    | 3-10     | POV of Echo from Couch (Same as Cam G from Scene 1)                                                       | POV  |
| J    | 1    | 3-13     | MCU, Colleen Speech in Middle of Room                                                                     | MCU  |
| J    | 2    | 3-20     | CU, Colleen in Center of Room, Closes Eyes, Follow                                                        | CU   |
| J    | 3    | 5-1      | CU, Colleen Talking to Echo, Pre-Spin                                                                     | CU   |
| J    | 4    | 5-3      | Dolly Arc Right to Left Around Colleen as She Spins, Slight Lift to Face, Land for Scene                  | MS   |
| K    | 1    | 3-14     | POV of Echo from Middle of Room (Same as Cam E from Scene 1)                                              | POV  |
| L    | 1    | 3-15     | POV/CU, Framed Pictures on Shelves, Pan/Dolly Left to Right, Cutaway                                      | CU   |
| M    | 1    | 3-16     | MCU, Colleen at Shelf, Turns to Echo, Moves Back into Room                                                | MCU  |

| Shot | Vers | Nickname | Description                                                   | Туре |
|------|------|----------|---------------------------------------------------------------|------|
| N    | 1    | 3-17     | OTS, Colleen at Shelf                                         | OTS  |
| 0    | 1    | 3-18     | OTS, Echo from Colleen Position at Shelf                      | OTS  |
| Р    | 1    | 3-21     | Slow Dolly In, Medium, Curtains Swaying in Breeze, Cutaway    | CRP  |
| Р    | 2    | 3-22     | Medium, High Angle, Pan Left to Righ, Light on Floor, Cutaway | DWN  |
| Q    | 1    | 4-1      | MCU, Flowers in FG, Colleen in BG Out of Focus                | MCU  |
| R    | 1    | 5-4      | POV, Echo from Colleen, Awaiting Response                     |      |
| S    | 1    | 5-5      | Wide, Head-to-Head, Tableau, End of Scene                     | TWO  |