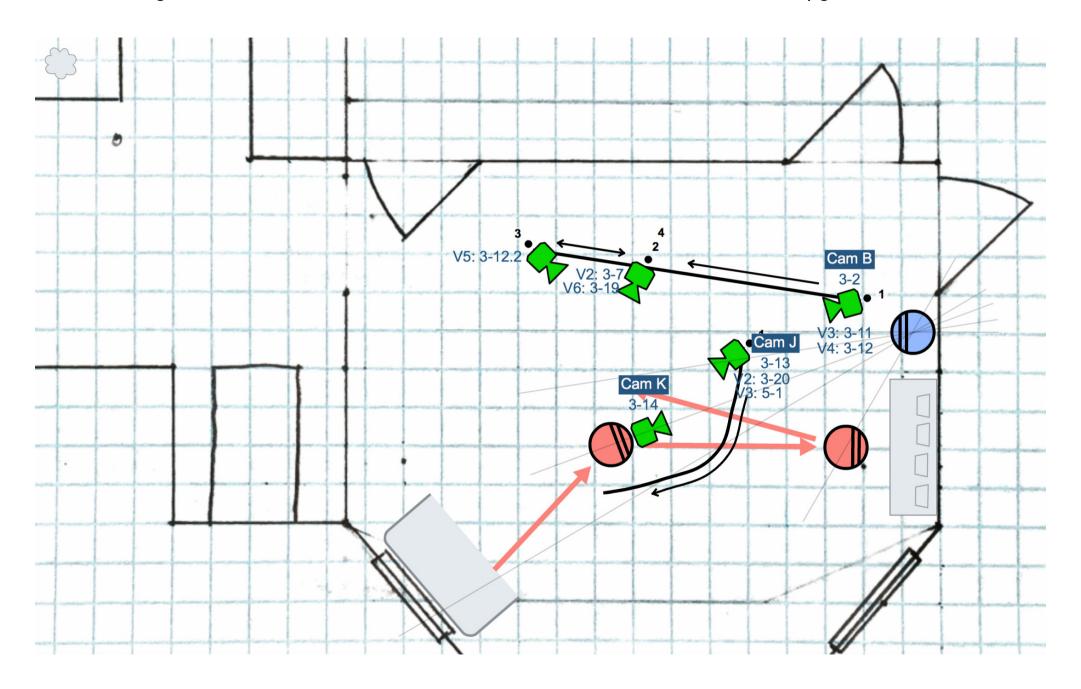

Scene 3-5 - Page 4: Colleen Moves to Shelf, Back Into Room, pg. 8

Scene 3-5 - Page 5: Colleen Moves to Center of Room, Closes Eyes, Cutaways, pg. 8-9

Scene 3-5 - Page 6: Scene 5

| Shot | Vers | Nickname | Description                                                                                               | Type |
|------|------|----------|-----------------------------------------------------------------------------------------------------------|------|
| Α    | 1    | 3-1      | OTS, Colleen Enters Rooms, Drops to Knees, Stands, Walks to Couch (Same as Cam L from Scene 1)            | OTS  |
| Α    | 2    | 5-2      | OTS, Colleen Talking to Echo Pre-Spin (Same as Cam L from Scene 1)                                        |      |
| В    | 1    | 3-2      | Wide, Master, Colleen Enters, Drops to Knees, Stands, Moves to Couch (Same as Cam D from Scene 1)         | MLS  |
| В    | 2    | 3-7      | Colleen Stands, Reacts to Alexa Speech, Moves to Couch, Dolly/Pan to Follow                               | MAP  |
| В    | 3    | 3-11     | Wide, Colleen on Couch, Stands, Moves to Center of Room, Moves to Shelf (Same as Cam D from Scene 1)      | MLS  |
| В    | 4    | 3-12     | Medium, Colleen on Couch, Stands, Moves to Center of Room, Moves to Shelf (Same as Cam D from Scene 1)    | MS   |
| В    | 5    | 3-12.2   | Colleen Stands, Moves to Center of Room, Moves to Shelf (Start at Position 2, Move to 3 on Move to Shelf) |      |
| В    | 6    | 3-19     | Medium, Track Back as Colleen Moves Back Into Room                                                        | MS   |
| С    | 1    | 3-3      | POV, Framed Picture of Kids from Colleen's Position                                                       | POV  |
| D    | 1    | 3-4      | Medium, Low, Colleen Drops to Her Knees, Into Frame, Stands Out of Frame                                  | MS   |
| D    | 2    | 3-4.2    | Medium, Low, Colleen Drops to Her Knees, Business, Stands, Camera Follows Throughout                      | MS   |
| D    | 3    | 3-4.3    | MCU, Low, Colleen Drops to Her Knees, Into Frame, Stands Out of Frame                                     | MCU  |
| E    | 1    | 3-5      | OTS, Echo, From Colleen Kneeling Position                                                                 | OTS  |
| F    | 1    | 3-6      | Slow Dolly In, Alexa Speech Before Colleen Stands                                                         | CRP  |
| G    | 1    | 3-8      | Slow Dolly Right, Alexa Speech from Colleen Standing to End of Speech                                     | CRP  |
| Н    | 1    | 3-9      | Medium, Colleen Sits on Couch, Listens, Stands (Same as Cam A, Position 2, from Scene 1)                  | MS   |
| I    | 1    | 3-10     | POV of Echo from Couch (Same as Cam G from Scene 1)                                                       | POV  |
| J    | 1    | 3-13     | MCU, Colleen Speech in Middle of Room                                                                     | MCU  |
| J    | 2    | 3-20     | CU, Colleen in Center of Room, Closes Eyes, Follow                                                        | CU   |
| J    | 3    | 5-1      | CU, Colleen Talking to Echo, Pre-Spin                                                                     | CU   |
| J    | 4    | 5-3      | Dolly Arc Right to Left Around Colleen as She Spins, Slight Lift to Face, Land for Scene                  | MS   |
| K    | 1    | 3-14     | POV of Echo from Middle of Room (Same as Cam E from Scene 1)                                              | POV  |
| L    | 1    | 3-15     | POV/CU, Framed Pictures on Shelves, Pan/Dolly Left to Right, Cutaway                                      | CU   |
| M    | 1    | 3-16     | MCU, Colleen at Shelf, Turns to Echo, Moves Back into Room                                                | MCU  |