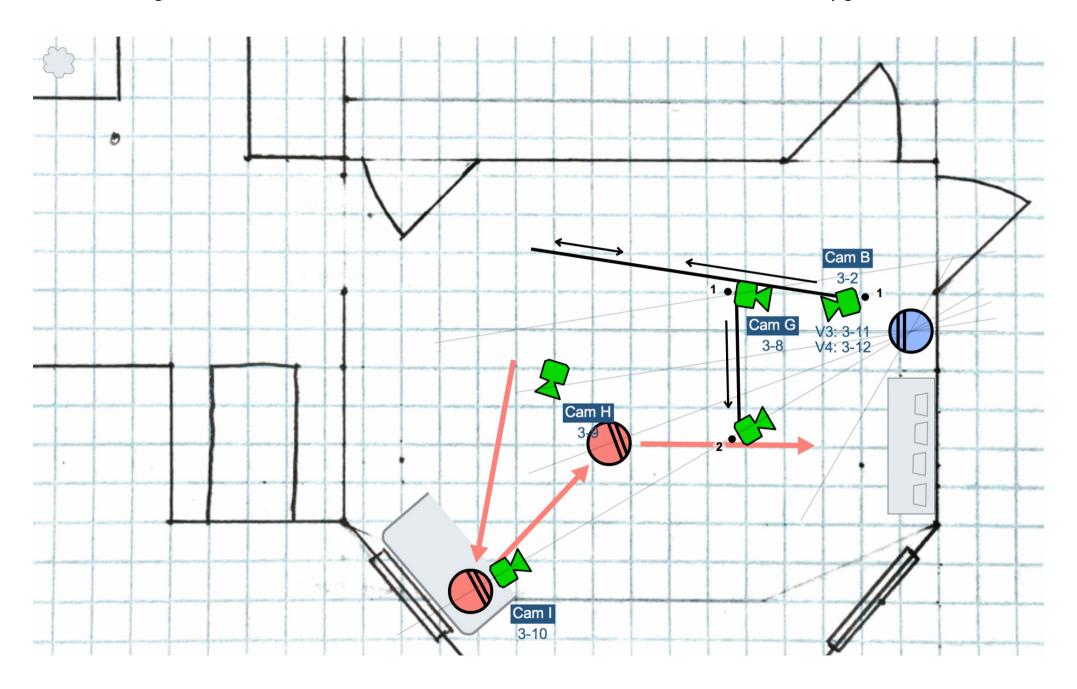

Scene 3-5 - Page 4: Colleen Moves to Shelf, Back Into Room, pg. 8

Scene 3-5 - Page 5: Colleen Moves to Center of Room, Closes Eyes, Cutaways, pg. 8-9

Scene 3-5 - Page 6: Scene 5

| Shot | Vers | Nickname | Description                                                                                               | Type |
|------|------|----------|-----------------------------------------------------------------------------------------------------------|------|
| Α    | 1    | 3-1      | OTS, Colleen Enters Rooms, Drops to Knees, Stands, Walks to Couch (Same as Cam L from Scene 1)            | OTS  |
| Α    | 2    | 5-2      | OTS, Colleen Talking to Echo Pre-Spin (Same as Cam L from Scene 1)                                        |      |
| В    | 1    | 3-2      | Wide, Master, Colleen Enters, Drops to Knees, Stands, Moves to Couch (Same as Cam D from Scene 1)         | MLS  |
| В    | 2    | 3-7      | Colleen Stands, Reacts to Alexa Speech, Moves to Couch, Dolly/Pan to Follow                               | MAP  |
| В    | 3    | 3-11     | Wide, Colleen on Couch, Stands, Moves to Center of Room, Moves to Shelf (Same as Cam D from Scene 1)      | MLS  |
| В    | 4    | 3-12     | Medium, Colleen on Couch, Stands, Moves to Center of Room, Moves to Shelf (Same as Cam D from Scene 1)    | MS   |
| В    | 5    | 3-12.2   | Colleen Stands, Moves to Center of Room, Moves to Shelf (Start at Position 2, Move to 3 on Move to Shelf) |      |
| В    | 6    | 3-19     | Medium, Track Back as Colleen Moves Back Into Room                                                        | MS   |
| С    | 1    | 3-3      | POV, Framed Picture of Kids from Colleen's Position                                                       | POV  |
| D    | 1    | 3-4      | Medium, Low, Colleen Drops to Her Knees, Into Frame, Stands Out of Frame                                  | MS   |
| D    | 2    | 3-4.2    | Medium, Low, Colleen Drops to Her Knees, Business, Stands, Camera Follows Throughout                      | MS   |
| D    | 3    | 3-4.3    | MCU, Low, Colleen Drops to Her Knees, Into Frame, Stands Out of Frame                                     | MCU  |
| E    | 1    | 3-5      | OTS, Echo, From Colleen Kneeling Position                                                                 | OTS  |
| F    | 1    | 3-6      | Slow Dolly In, Alexa Speech Before Colleen Stands                                                         | CRP  |
| G    | 1    | 3-8      | Slow Dolly Right, Alexa Speech from Colleen Standing to End of Speech                                     | CRP  |
| Н    | 1    | 3-9      | Medium, Colleen Sits on Couch, Listens, Stands (Same as Cam A, Position 2, from Scene 1)                  | MS   |
| I    | 1    | 3-10     | POV of Echo from Couch (Same as Cam G from Scene 1)                                                       | POV  |
| J    | 1    | 3-13     | MCU, Colleen Speech in Middle of Room                                                                     | MCU  |
| J    | 2    | 3-20     | CU, Colleen in Center of Room, Closes Eyes, Follow                                                        | CU   |
| J    | 3    | 5-1      | CU, Colleen Talking to Echo, Pre-Spin                                                                     | CU   |
| J    | 4    | 5-3      | Dolly Arc Right to Left Around Colleen as She Spins, Slight Lift to Face, Land for Scene                  | MS   |
| K    | 1    | 3-14     | POV of Echo from Middle of Room (Same as Cam E from Scene 1)                                              | POV  |
| L    | 1    | 3-15     | POV/CU, Framed Pictures on Shelves, Pan/Dolly Left to Right, Cutaway                                      | CU   |
| M    | 1    | 3-16     | MCU, Colleen at Shelf, Turns to Echo, Moves Back into Room                                                | MCU  |

| Shot | Vers | Nickname | Description                                                   | Туре |
|------|------|----------|---------------------------------------------------------------|------|
| N    | 1    | 3-17     | OTS, Colleen at Shelf                                         | OTS  |
| 0    | 1    | 3-18     | OTS, Echo from Colleen Position at Shelf                      | OTS  |
| Р    | 1    | 3-21     | Slow Dolly In, Medium, Curtains Swaying in Breeze, Cutaway    | CRP  |
| Р    | 2    | 3-22     | Medium, High Angle, Pan Left to Righ, Light on Floor, Cutaway | DWN  |
| Q    | 1    | 4-1      | MCU, Flowers in FG, Colleen in BG Out of Focus                | MCU  |
| R    | 1    | 5-4      | POV, Echo from Colleen, Awaiting Response                     |      |
| S    | 1    | 5-5      | Wide, Head-to-Head, Tableau, End of Scene                     | TWO  |