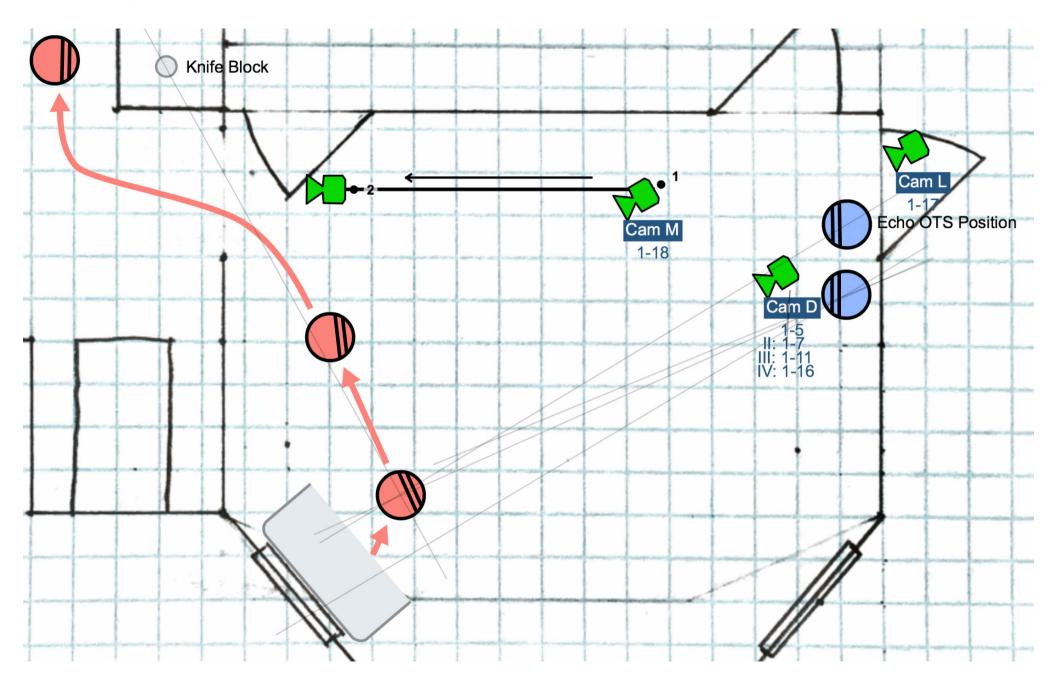

Printed Wed Apr 11 2018 11:29:33 PM

Scene 1 - Page 5: Colleen Moves Into Kitchen

| Shot | Vers | Nickname | Description                                                                       | Туре |
|------|------|----------|-----------------------------------------------------------------------------------|------|
| Α    | I    | 1-1      | Wide, Dolly Right, Colleen Enters and Sits                                        | ES   |
| Α    | II   | 1-2      | Medium, Colleen Sitting                                                           | MS   |
| Α    | Ш    | 1-9      | Medium, Colleen Sitting in Shock, Jumping Up                                      | MS   |
| Α    | IV   | 1-9.2    | MCU, Colleen Sitting in Shock, Jumping Up                                         | MCU  |
| В    | I    | 1-3      | OTS of Echo                                                                       | OTS  |
| С    | I    | 1-4      | Echo, Slight High, Reverse                                                        | MS   |
| D    | I    | 1-5      | Wide, Master, Colleen Moves to Center of Room, Talks to Echo, Moves Back to Couch | MLS  |
| D    | II   | 1-7      | Medium, Colleen in Center of Room                                                 | MS   |
| D    | Ш    | 1-11     | Wide, Master, Colleen Jumps Off Couch                                             | MLS  |
| D    | IV   | 1-16     | Wide, Colleen Slowly Moves Towards Kitchen, Then Moves Quickly                    |      |
| E    | I    | 1-6      | POV of Echo                                                                       | POV  |
| F    | I    | 1-8      | OTS, Echo BG, Colleen Turns to Profile in FG                                      |      |
| G    | I    | 1-10     | POV, Echo from Couch                                                              | POV  |
| Н    | I    | 1-12     | Echo Speech, Slow Push In                                                         | CRP  |
| I    | I    | 1-13     | Colleen Reacting to Echo Speech, Slow Push In, Slight Low                         | CRP  |
| J    | I    | 1-14     | CU, Colleen Reacting to Echo Speech, Looks to Kitchen                             | CU   |
| K    | I    | 1-15     | POV, Knife Block                                                                  | POV  |
| L    | I    | 1-17     | OTS, Colleen Moves Towards Kitchen                                                | OTS  |
| М    | I    | 1-18     | Dolly In, Pan Right, Colleen Rushes Through Kitchen Door                          |      |