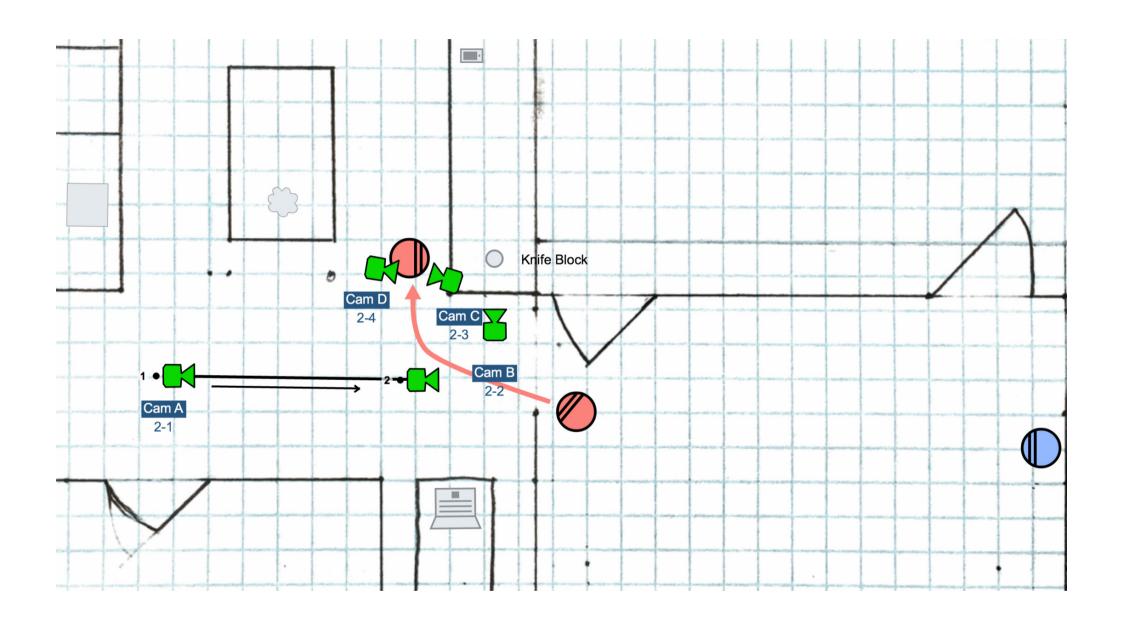

Scene 2 - Page 1: Scene 2 Open

Scene 2 - Page 2: Scene 2

Printed Wed Apr 11 2018 11:25:21 PM

| Shot | Vers | Nickname | Description                                                | Туре |
|------|------|----------|------------------------------------------------------------|------|
| Α    | 1    | 2-1      | Fast Dolly In, Colleen Runs into Kitchen and Through Frame | MAP  |
| В    | 1    | 2-2      | CU of Knife Being Pulled from Knife Block                  | CU   |
| С    | 1    | 2-3      | CU, Low Angle, Colleen Looks Down at the Knife In Her Hand | LOW  |
| D    | 1    | 2-4      | POV/OTS of Knife in Colleen's Hand                         | POV  |
| Е    | 1    | 2-5      | Wide, Master, Scene                                        | MLS  |
| Е    | 2    | 2-6      | Medium, Scene                                              | MS   |
| Е    | 3    | 2-12     | CU, End of Scene                                           | CU   |
| F    | 1    | 2-7      | Medium-Long, Colleen Spins and Looks at Phone              | MLS  |
| G    | 1    | 2-8      | POV, Phone on Counter (Push In)                            | POV  |
| Н    | 1    | 2-9      | Medium-Long, Colleen Spins and Looks at Laptop             | MLS  |
| I    | 1    | 2-10     | POV, Laptop on Table (Push In)                             | POV  |
| I    | 2    | 2-10.2   | CU, Laptop Camera                                          | CU   |
| J    | 1    | 2-11     | POV, Microwave (Push In)                                   | POV  |