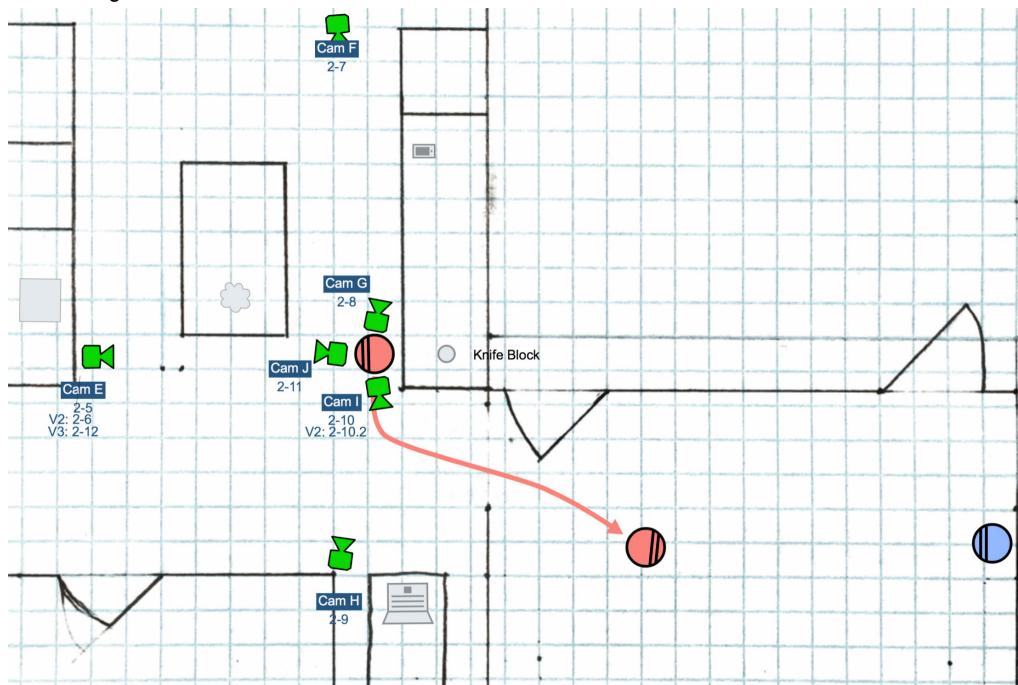

Scene 2 - Page 1: Scene 2 Open

Scene 2 - Page 2: Scene 2

Printed Wed Apr 11 2018 11:25:21 PM

| Shot | Vers | Nickname | Description                                                | Туре |
|------|------|----------|------------------------------------------------------------|------|
| Α    | 1    | 2-1      | Fast Dolly In, Colleen Runs into Kitchen and Through Frame | MAP  |
| В    | 1    | 2-2      | CU of Knife Being Pulled from Knife Block                  | CU   |
| С    | 1    | 2-3      | CU, Low Angle, Colleen Looks Down at the Knife In Her Hand | LOW  |
| D    | 1    | 2-4      | POV/OTS of Knife in Colleen's Hand                         | POV  |
| Е    | 1    | 2-5      | Wide, Master, Scene                                        | MLS  |
| Е    | 2    | 2-6      | Medium, Scene                                              | MS   |
| Е    | 3    | 2-12     | CU, End of Scene                                           | CU   |
| F    | 1    | 2-7      | Medium-Long, Colleen Spins and Looks at Phone              | MLS  |
| G    | 1    | 2-8      | POV, Phone on Counter (Push In)                            | POV  |
| Н    | 1    | 2-9      | Medium-Long, Colleen Spins and Looks at Laptop             | MLS  |
| I    | 1    | 2-10     | POV, Laptop on Table (Push In)                             | POV  |
| I    | 2    | 2-10.2   | CU, Laptop Camera                                          | CU   |
| J    | 1    | 2-11     | POV, Microwave (Push In)                                   | POV  |