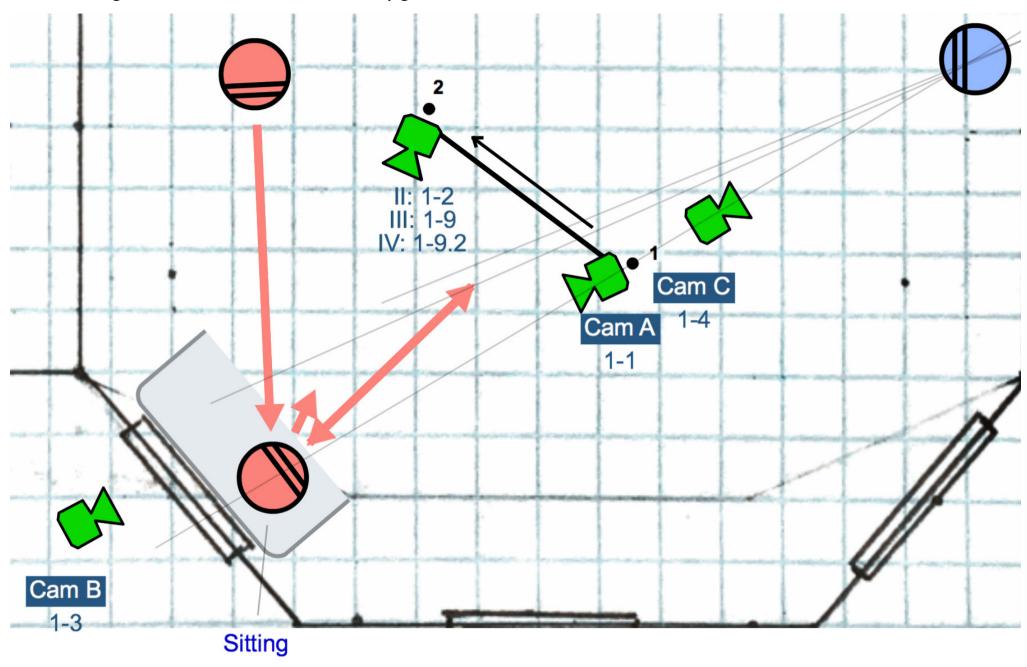

Scene 1 - Page 1: Colleen Sits on Couch, pg. 1

Scene 1 - Page 2: Colleen Moves to Middle of Room, pg 1-2

Printed Wed Apr 11 2018 11:29:33 PM

Scene 1 - Page 4: Colleen Jumps Up, Echo Speech pg. 3-4 Knife Block Cam I 1-13 Cam H 1-12

Printed Wed Apr 11 2018 11:29:33 PM

Scene 1 - Page 5: Colleen Moves Into Kitchen

| Shot | Vers | Nickname | Description                                                                       | Туре |
|------|------|----------|-----------------------------------------------------------------------------------|------|
| Α    | I    | 1-1      | Wide, Dolly Right, Colleen Enters and Sits                                        | ES   |
| Α    | II   | 1-2      | Medium, Colleen Sitting                                                           | MS   |
| Α    | Ш    | 1-9      | Medium, Colleen Sitting in Shock, Jumping Up                                      | MS   |
| Α    | IV   | 1-9.2    | MCU, Colleen Sitting in Shock, Jumping Up                                         | MCU  |
| В    | I    | 1-3      | OTS of Echo                                                                       | OTS  |
| С    | I    | 1-4      | Echo, Slight High, Reverse                                                        | MS   |
| D    | I    | 1-5      | Wide, Master, Colleen Moves to Center of Room, Talks to Echo, Moves Back to Couch | MLS  |
| D    | II   | 1-7      | Medium, Colleen in Center of Room                                                 | MS   |
| D    | Ш    | 1-11     | Wide, Master, Colleen Jumps Off Couch                                             | MLS  |
| D    | IV   | 1-16     | Wide, Colleen Slowly Moves Towards Kitchen, Then Moves Quickly                    |      |
| E    | I    | 1-6      | POV of Echo                                                                       | POV  |
| F    | I    | 1-8      | OTS, Echo BG, Colleen Turns to Profile in FG                                      |      |
| G    | I    | 1-10     | POV, Echo from Couch                                                              | POV  |
| Н    | I    | 1-12     | Echo Speech, Slow Push In                                                         | CRP  |
| I    | I    | 1-13     | Colleen Reacting to Echo Speech, Slow Push In, Slight Low                         | CRP  |
| J    | I    | 1-14     | CU, Colleen Reacting to Echo Speech, Looks to Kitchen                             | CU   |
| K    | I    | 1-15     | POV, Knife Block                                                                  | POV  |
| L    | I    | 1-17     | OTS, Colleen Moves Towards Kitchen                                                | OTS  |
| М    | I    | 1-18     | Dolly In, Pan Right, Colleen Rushes Through Kitchen Door                          |      |