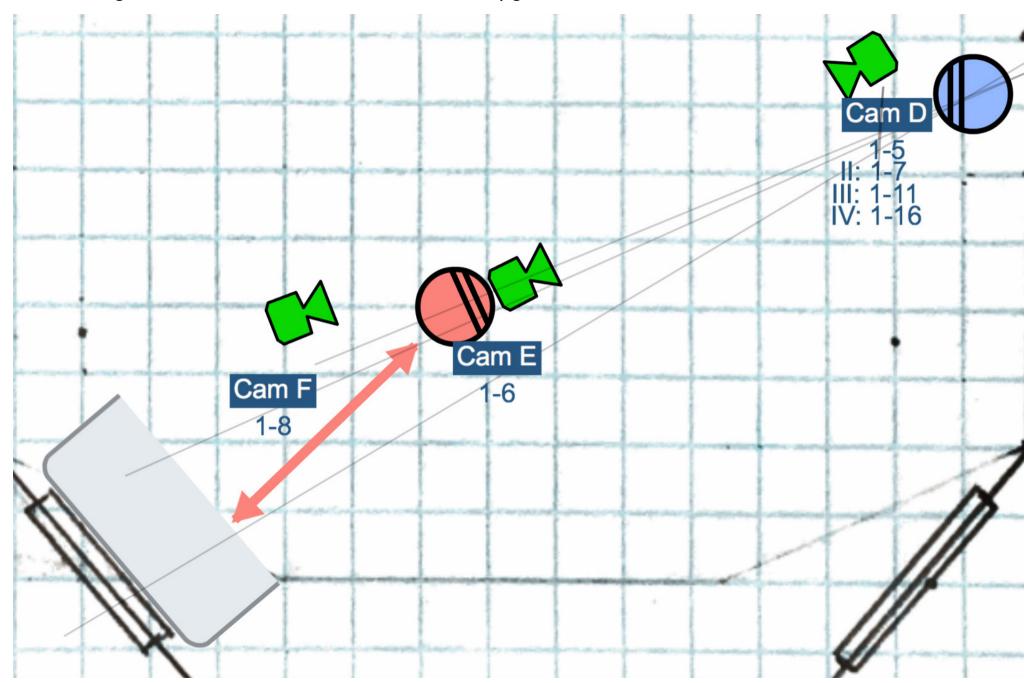

Printed Wed Apr 11 2018 11:29:33 PM

Scene 1 - Page 5: Colleen Moves Into Kitchen

| Shot | Vers | Nickname | Description                                                                       | Туре |
|------|------|----------|-----------------------------------------------------------------------------------|------|
| Α    | I    | 1-1      | Wide, Dolly Right, Colleen Enters and Sits                                        | ES   |
| Α    | II   | 1-2      | Medium, Colleen Sitting                                                           | MS   |
| Α    | Ш    | 1-9      | Medium, Colleen Sitting in Shock, Jumping Up                                      | MS   |
| Α    | IV   | 1-9.2    | MCU, Colleen Sitting in Shock, Jumping Up                                         | MCU  |
| В    | I    | 1-3      | OTS of Echo                                                                       | OTS  |
| С    | I    | 1-4      | Echo, Slight High, Reverse                                                        | MS   |
| D    | I    | 1-5      | Wide, Master, Colleen Moves to Center of Room, Talks to Echo, Moves Back to Couch | MLS  |
| D    | II   | 1-7      | Medium, Colleen in Center of Room                                                 | MS   |
| D    | Ш    | 1-11     | Wide, Master, Colleen Jumps Off Couch                                             | MLS  |
| D    | IV   | 1-16     | Wide, Colleen Slowly Moves Towards Kitchen, Then Moves Quickly                    |      |
| E    | I    | 1-6      | POV of Echo                                                                       | POV  |
| F    | I    | 1-8      | OTS, Echo BG, Colleen Turns to Profile in FG                                      |      |
| G    | I    | 1-10     | POV, Echo from Couch                                                              | POV  |
| Н    | I    | 1-12     | Echo Speech, Slow Push In                                                         | CRP  |
| I    | I    | 1-13     | Colleen Reacting to Echo Speech, Slow Push In, Slight Low                         | CRP  |
| J    | I    | 1-14     | CU, Colleen Reacting to Echo Speech, Looks to Kitchen                             | CU   |
| K    | I    | 1-15     | POV, Knife Block                                                                  | POV  |
| L    | I    | 1-17     | OTS, Colleen Moves Towards Kitchen                                                | OTS  |
| М    | I    | 1-18     | Dolly In, Pan Right, Colleen Rushes Through Kitchen Door                          |      |