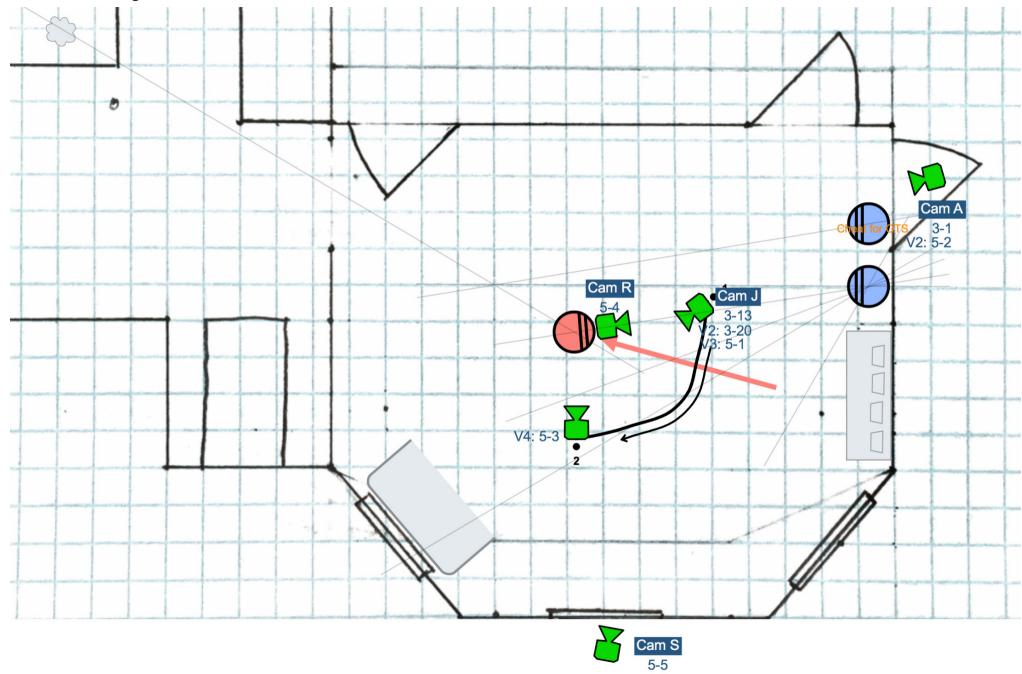

Scene 3-5 - Page 4: Colleen Moves to Shelf, Back Into Room, pg. 8

Scene 3-5 - Page 5: Colleen Moves to Center of Room, Closes Eyes, Cutaways, pg. 8-9

Scene 3-5 - Page 6: Scene 5

| Shot | Vers | Nickname | Description                                                                                               | Type |
|------|------|----------|-----------------------------------------------------------------------------------------------------------|------|
| Α    | 1    | 3-1      | OTS, Colleen Enters Rooms, Drops to Knees, Stands, Walks to Couch (Same as Cam L from Scene 1)            | OTS  |
| Α    | 2    | 5-2      | OTS, Colleen Talking to Echo Pre-Spin (Same as Cam L from Scene 1)                                        |      |
| В    | 1    | 3-2      | Wide, Master, Colleen Enters, Drops to Knees, Stands, Moves to Couch (Same as Cam D from Scene 1)         | MLS  |
| В    | 2    | 3-7      | Colleen Stands, Reacts to Alexa Speech, Moves to Couch, Dolly/Pan to Follow                               | MAP  |
| В    | 3    | 3-11     | Wide, Colleen on Couch, Stands, Moves to Center of Room, Moves to Shelf (Same as Cam D from Scene 1)      | MLS  |
| В    | 4    | 3-12     | Medium, Colleen on Couch, Stands, Moves to Center of Room, Moves to Shelf (Same as Cam D from Scene 1)    | MS   |
| В    | 5    | 3-12.2   | Colleen Stands, Moves to Center of Room, Moves to Shelf (Start at Position 2, Move to 3 on Move to Shelf) |      |
| В    | 6    | 3-19     | Medium, Track Back as Colleen Moves Back Into Room                                                        | MS   |
| С    | 1    | 3-3      | POV, Framed Picture of Kids from Colleen's Position                                                       | POV  |
| D    | 1    | 3-4      | Medium, Low, Colleen Drops to Her Knees, Into Frame, Stands Out of Frame                                  | MS   |
| D    | 2    | 3-4.2    | Medium, Low, Colleen Drops to Her Knees, Business, Stands, Camera Follows Throughout                      | MS   |
| D    | 3    | 3-4.3    | MCU, Low, Colleen Drops to Her Knees, Into Frame, Stands Out of Frame                                     | MCU  |
| E    | 1    | 3-5      | OTS, Echo, From Colleen Kneeling Position                                                                 | OTS  |
| F    | 1    | 3-6      | Slow Dolly In, Alexa Speech Before Colleen Stands                                                         | CRP  |
| G    | 1    | 3-8      | Slow Dolly Right, Alexa Speech from Colleen Standing to End of Speech                                     | CRP  |
| Н    | 1    | 3-9      | Medium, Colleen Sits on Couch, Listens, Stands (Same as Cam A, Position 2, from Scene 1)                  | MS   |
| I    | 1    | 3-10     | POV of Echo from Couch (Same as Cam G from Scene 1)                                                       | POV  |
| J    | 1    | 3-13     | MCU, Colleen Speech in Middle of Room                                                                     | MCU  |
| J    | 2    | 3-20     | CU, Colleen in Center of Room, Closes Eyes, Follow                                                        | CU   |
| J    | 3    | 5-1      | CU, Colleen Talking to Echo, Pre-Spin                                                                     | CU   |
| J    | 4    | 5-3      | Dolly Arc Right to Left Around Colleen as She Spins, Slight Lift to Face, Land for Scene                  | MS   |
| K    | 1    | 3-14     | POV of Echo from Middle of Room (Same as Cam E from Scene 1)                                              | POV  |
| L    | 1    | 3-15     | POV/CU, Framed Pictures on Shelves, Pan/Dolly Left to Right, Cutaway                                      | CU   |
| M    | 1    | 3-16     | MCU, Colleen at Shelf, Turns to Echo, Moves Back into Room                                                | MCU  |

| Shot | Vers | Nickname | Description                                                   | Туре |
|------|------|----------|---------------------------------------------------------------|------|
| N    | 1    | 3-17     | OTS, Colleen at Shelf                                         | OTS  |
| 0    | 1    | 3-18     | OTS, Echo from Colleen Position at Shelf                      | OTS  |
| Р    | 1    | 3-21     | Slow Dolly In, Medium, Curtains Swaying in Breeze, Cutaway    | CRP  |
| Р    | 2    | 3-22     | Medium, High Angle, Pan Left to Righ, Light on Floor, Cutaway | DWN  |
| Q    | 1    | 4-1      | MCU, Flowers in FG, Colleen in BG Out of Focus                | MCU  |
| R    | 1    | 5-4      | POV, Echo from Colleen, Awaiting Response                     |      |
| S    | 1    | 5-5      | Wide, Head-to-Head, Tableau, End of Scene                     | TWO  |